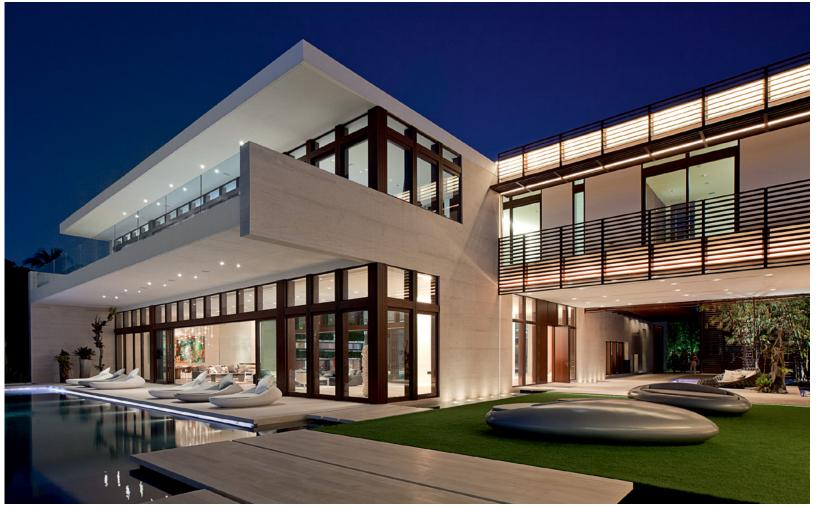

## ARCHITECTURAL MAHOGANY LIFT AND SLIDING DOORS DADE COUNTY HURRICANE IMPACT CERTIFIED

Our lift and slide door system can be scaled up to a frame size of 40 feet wide by 11 feet high. The proprietary recessed threshold projects only 3/16" above the finished floor creating, an almost seamless transition from inside to outside. The doors can be designed to meet at a 90° corner, pocket right into the walls and be fully motorized – the design possibilities are vast.

Our team is full of experts who are continually developing new concepts and systems that push the boundaries of what is possible.

PEETZ

Peetz Windows and Doors Inc. 15951 SW 41st Street, Suite 150 Weston, FL 33331 954.659.3887 www.peetzwindows.com